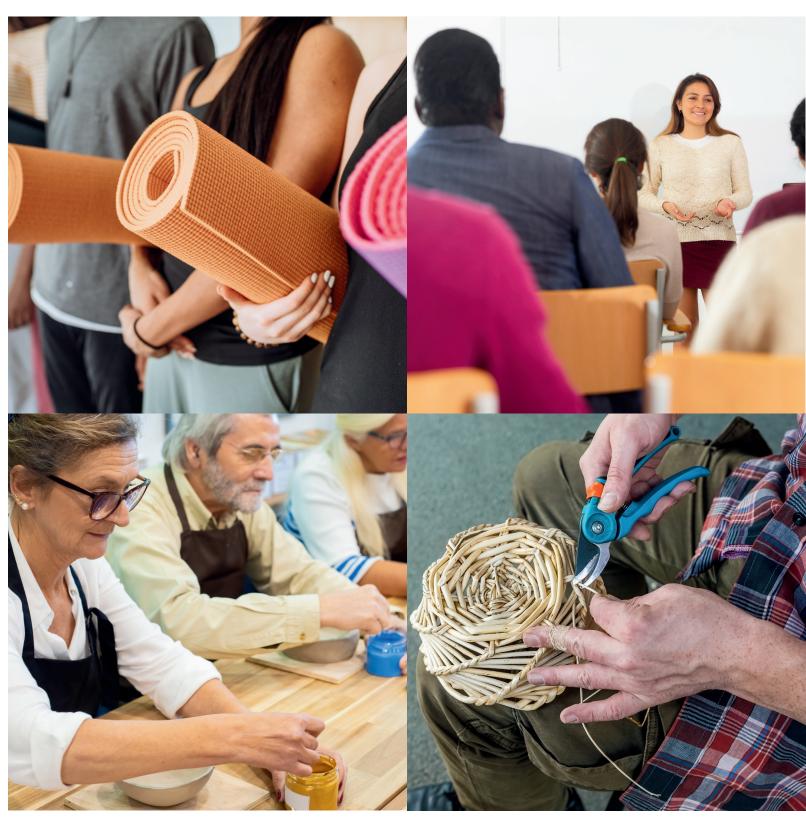

# COMMUNITY HUB

What is on?

Weekly drop-in Mondays 10am-12pm: meet with a Social Prescriber for signposting information and support

Wellbeing workshops e.g. Breathwork, Qi Gong, Yoga, Health Education Talks, Inclusive Dance, Cooking, Crafts, Willow Weaving, Young Adults Info & much more!