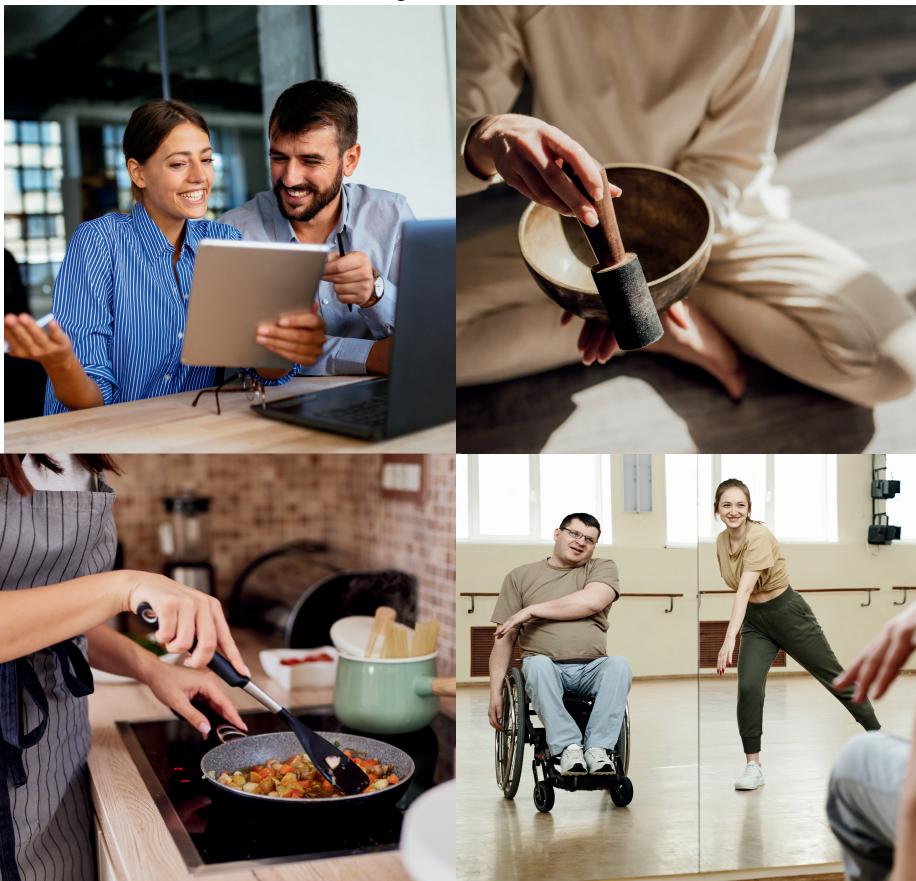

# COMMUNITY HUB

What is on?

Weekly drop-in Mondays 10am-12pm: meet with a Social Prescriber for signposting information and support

Wellbeing workshops e.g. Breathwork, Qi Gong, Yoga, Health Education Talks, Inclusive Dance, Cooking, Crafts, Willow Weaving, Young Adults Info & much more!